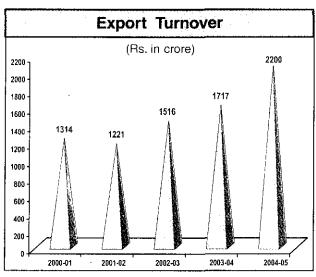

#### **FINANCIAL**

|                      | Unit         | 2004-05  | 2003-04  |
|----------------------|--------------|----------|----------|
| Export Turnover      | Rs. in crore | 2,200.25 | 1,717.27 |
| Gross Sales          | Rs. in crore | 4,439.99 | 3,348.57 |
| Profit Before Tax    | Rs. in crore | 1,870.27 | 1,052.76 |
| Profit After Tax     | Rs. in crore | 1,234.84 | 737.37   |
| Earning Per Share    | In Rs.       | 19.17    | 11.44    |
| Book Value per Share | In Rs.       | 72.91    | 58.31    |
| Dividend             | In %         | 40.00    | 40.00    |