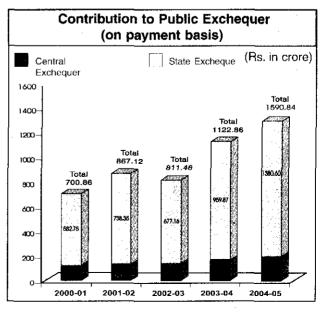

#### **FINANCIAL**

|                      | Unit         | 2004-05  | 2003-04  |
|----------------------|--------------|----------|----------|
| Export Turnover      | Rs. in crore | 2,200.25 | 1,717.27 |
| Gross Sales          | Rs. in crore | 4,439.99 | 3,348.57 |
| Profit Before Tax    | Rs. in crore | 1,870.27 | 1,052.76 |
| Profit After Tax     | Rs. in crore | 1,234.84 | 737.37   |
| Earning Per Share    | In Rs.       | 19.17    | 11.44    |
| Book Value per Share | In Rs.       | 72.91    | 58.31    |
| Dividend             | In %         | 40.00    | 40.00    |