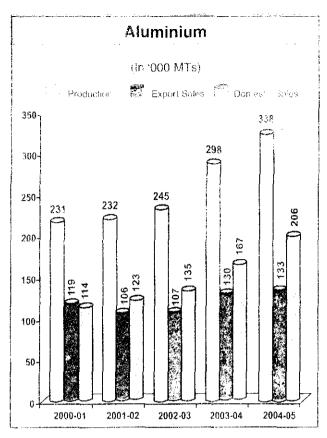

# 5 years performance at a glance - Physical

| SI, No. | Particulars      | Unit | 2004-05   | 2003-04   | 2002-03   | 2001-02   | 2000-01   |
|---------|------------------|------|-----------|-----------|-----------|-----------|-----------|
| 1       | Production :     |      |           |           |           |           |           |
|         | Bauxite          | MT   | 48,51,726 | 48,16,762 | 47,77,003 | 35,22,059 | 28,34,189 |
|         | Alumina Hydrate  | MΤ   | 15,75,000 | 15,56,100 | 14,80,600 | 11,13,000 | 9,39,000  |
|         | Aluminium        | MT   | 3,38,483  | 2,98,207  | 2,44,708  | 2,31,674  | 2,30,516  |
|         | Power (net)      | MU   | 5,613     | 5,122     | 4,291     | 3,970     | 3,833     |
| 2       | Export Sales :   |      | 4. 4      |           |           |           |           |
|         | Alumina          | MT   | 9,09,081  | 9,34,874  | 10,37,287 | 6,70,120  | 4,95,723  |
|         | Aluminium        | MΤ   | 1,32,730  | 1,29,718  | 1,07,302  | 1,06,282  | 1,18,868  |
| 3       | Domestic Sales : |      |           |           |           |           |           |
|         | Alumina/Hydrate  | MT   | 21,177    | 17,784    | 11,190    | 6,297     | 4,124     |
|         | Aluminium        | MT   | 2,05,797  | 1,66,650  | 1,35,193  | 1,23,095  | 1,14,082  |
|         | Power            | MU   | 406       | 498       | 411       | 342       | 225       |