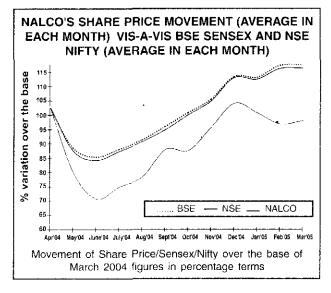

| 178.00   | 103.00   | 198.00          | 95.00  |  |
| June'04      | 141.65   | 119.00   | 141.75          | 118.30 |  |
| July'04      | 152.00   | 125.00   | 151.90          | 123.00 |  |
| August'04    | 150.60   | 140.40   | 151.00          | 136.80 |  |
| September'04 | 174.00   | 148.50   | 173.90          | 148.50 |  |
| October'04   | 183.00   | 159.10   | 183.10          | 138.00 |  |
| November'04  | 186.50   | 164.75   | 186.50          | 164.75 |  |
| December'04  | 203.50   | 177.50   | 204.45          | 177.00 |  |
| January'05   | 208.80   | 160.00   | 208.90          | 160.60 |  |
| February'05  | 185.45   | 170.00   | 185.20          | 169.20 |  |
| March'05     | 194.00   | 165.15   | 194.00          | 165.70 |  |

Performance in comparison to broad - based Indices



#### Registrar and Transfer Agents

All work related to Share Registry both for physical and electronic segments are maintained at a single point at the Company's In-house Share Registry located at NALCO BHAWAN, P/1, Nayapalli, Bhubaneswar-751 013 (Orissa).

#### Share Transfer System

All share transfers are effected in time and all debenture transfers were also effected in time till 22.02.2005, the Record Date for full redemption, due on 25.03.2005. Now all physical share certificates are despatched to the transferees immediately after effecting transfer.

#### Distribution of share holding

The Company had 41,458 shareholders as on 31.03.2005. The shareholding pattern of the Company as on 31.03.2005 was as under:

|    | Category