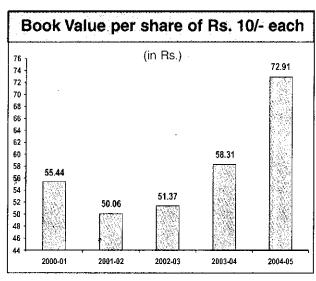

#### **FINANCIAL**

|                      | Unit         | 2004-05  | 2003-04  |
|----------------------|--------------|----------|----------|
| Export Turnover      | Rs. in crore | 2,200.25 | 1,717.27 |
| Gross Sales          | Rs. in crore | 4,439.99 | 3,348.57 |
| Profit Before Tax    | Rs. in crore | 1,870.27 | 1,052.76 |
| Profit After Tax     | Rs. in crore | 1,234.84 | 737.37   |
| Earning Per Share    | In Rs.       | 19.17    | 11.44    |
| Book Value per Share | In Rs.       | 72.91    | 58.31    |
| Dividend             | In %         | 40.00    | 40.00    |