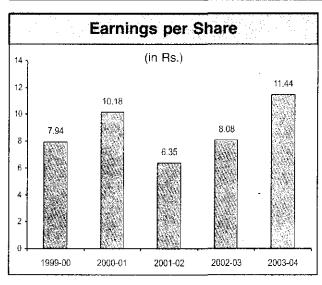

#### **FINANCIAL**

|                      | Unit         | 2004-05  | 2003-04  |
|----------------------|--------------|----------|----------|
| Export Turnover      | Rs. in crore | 2,200.25 | 1,717.27 |
| Gross Sales          | Rs. in crore | 4,439.99 | 3,348.57 |
| Profit Before Tax    | Rs. in crore | 1,870.27 | 1,052.76 |
| Profit After Tax     | Rs. in crore | 1,234.84 | 737.37   |
| Earning Per Share    | In Rs.       | 19.17    | 11.44    |
| Book Value per Share | In Rs.       | 72.91    | 58.31    |
| Dividend             | In %         | 40.00    | 40.00    |