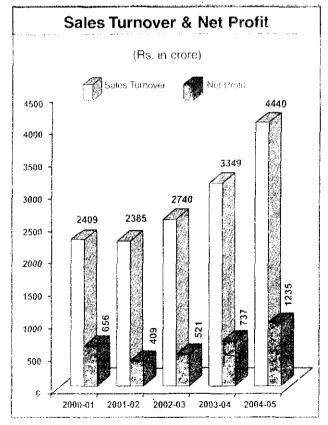

#### **FINANCIAL**

|                      | Unit         | 2004-05  | 2003-04  |
|----------------------|--------------|----------|----------|
| Export Turnover      | Rs. in crore | 2,200.25 | 1,717.27 |
| Gross Sales          | Rs. in crore | 4,439.99 | 3,348.57 |
| Profit Before Tax    | Rs. in crore | 1,870.27 | 1,052.76 |
| Profit After Tax     | Rs. in crore | 1,234.84 | 737.37   |
| Earning Per Share    | In Rs.       | 19.17    | 11.44    |
| Book Value per Share | In Rs.       | 72.91    | 58.31    |
| Dividend             | In %         | 40.00    | 40.00    |