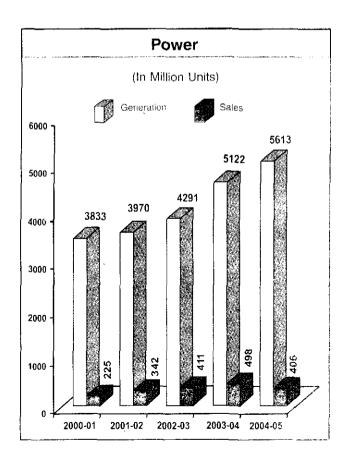

#### **PHYSICAL**

|                            | Unit | 2004-05   | 2003-04   |
|----------------------------|------|-----------|-----------|
| Bauxite Mining             | MT   | 48,51,726 | 48,16,762 |
| Alumina Hydrate production | MT   | 15,75,500 | 15,56,100 |
| Aluminium production       | MT   | 3,38,483  | 2,98,207  |
| Power generation (net)     | MU   | 5,613     | 5,122     |

# 5 years performance at a glance - Physical

| SI, No. | Particulars      | Unit | 2004-05   | 2003-04   | 2002-03   | 2001-02   | 2000-01   |
|---------|------------------|------|-----------|-----------|-----------|-----------|-----------|
| 1       | Production :     |      |           |           |           |           |           |
|         | Bauxite          | MT   | 48,51,726 | 48,16,762 | 47,77,003 | 35,22,059 | 28,34,189 |
|         | Alumina Hydrate  | MΤ   | 15,75,000 | 15,56,100 | 14,80,600 | 11,13,000 | 9,39,000  |
|         | Aluminium        | MT   | 3,38,483  | 2,98,207  | 2,44,708  | 2,31,674  | 2,30,516  |
|         | Power (net)      | MU   | 5,613     | 5,122     | 4,291     | 3,970     | 3,833     |
| 2       | Export Sales :   |      | 4. 4      |           |           |           |           |
|         | Alumina          | MT   | 9,09,081  | 9,34,874  | 10,37,287 | 6,70,120  | 4,95,723  |
|         | Aluminium        | MΤ   | 1,32,730  | 1,29,718  | 1,07,302  | 1,06,282  | 1,18,868  |
| 3       | Domestic Sales : |      |           |           |           |           |           |
|         | Alumina/Hydrate  | MT   | 21,177    | 17,784    | 11,190    | 6,297     | 4,124     |
|         | Aluminium        | MT   | 2,05,797  | 1,66,650  | 1,35,193  | 1,23,095  | 1,14,082  |
|         | Power            | MU   | 406       | 498       | 411       | 342       | 225       |