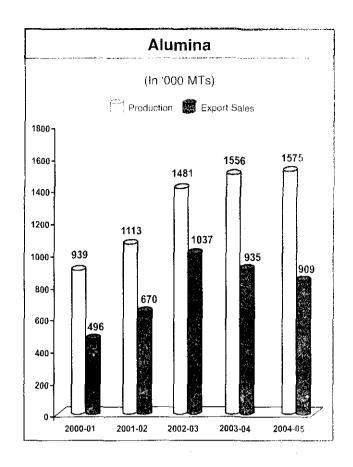

# 5 years performance at a glance - Physical

| SI, No. | Particulars      | Unit | 2004-05   | 2003-04   | 2002-03   | 2001-02   | 2000-01   |
|---------|------------------|------|-----------|-----------|-----------|-----------|-----------|
| 1       | Production :     |      |           |           |           |           |           |
|         | Bauxite          | MT   | 48,51,726 | 48,16,762 | 47,77,003 | 35,22,059 | 28,34,189 |
|         | Alumina Hydrate  | MΤ   | 15,75,000 | 15,56,100 | 14,80,600 | 11,13,000 | 9,39,000  |
|         | Aluminium        | MT   | 3,38,483  | 2,98,207  | 2,44,708  | 2,31,674  | 2,30,516  |
|         | Power (net)      | MU   | 5,613     | 5,122     | 4,291     | 3,970     | 3,833     |
| 2       | Export Sales :   |      | 4. 4      |           |           |           |           |
|         | Alumina          | MT   | 9,09,081  | 9,34,874  | 10,37,287 | 6,70,120  | 4,95,723  |
|         | Aluminium        | MΤ   | 1,32,730  | 1,29,718  | 1,07,302  | 1,06,282  | 1,18,868  |
| 3       | Domestic Sales : |      |           |           |           |           |           |
|         | Alumina/Hydrate  | MT   | 21,177    | 17,784    | 11,190    | 6,297     | 4,124     |
|         | Aluminium        | MT   | 2,05,797  | 1,66,650  | 1,35,193  | 1,23,095  | 1,14,082  |
|         | Power            | MU   | 406       | 498       | 411       | 342       | 225       |