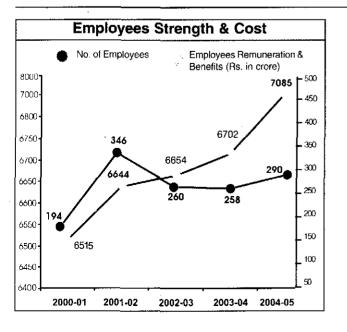

# 5 years performance at a glance - Physical

| SI, No. | Particulars      | Unit | 2004-05   | 2003-04   | 2002-03   | 2001-02   | 2000-01   |
|---------|------------------|------|-----------|-----------|-----------|-----------|-----------|
| 1       | Production :     |      |           |           |           |           |           |
|         | Bauxite          | MT   | 48,51,726 | 48,16,762 | 47,77,003 | 35,22,059 | 28,34,189 |
|         | Alumina Hydrate  | MΤ   | 15,75,000 | 15,56,100 | 14,80,600 | 11,13,000 | 9,39,000  |
|         | Aluminium        | MT   | 3,38,483  | 2,98,207  | 2,44,708  | 2,31,674  | 2,30,516  |
|         | Power (net)      | MU   | 5,613     | 5,122     | 4,291     | 3,970     | 3,833     |
| 2       | Export Sales :   |      | 4. 4      |           |           |           |           |
|         | Alumina          | MT   | 9,09,081  | 9,34,874  | 10,37,287 | 6,70,120  | 4,95,723  |
|         | Aluminium        | MΤ   | 1,32,730  | 1,29,718  | 1,07,302  | 1,06,282  | 1,18,868  |
| 3       | Domestic Sales : |      |           |           |           |           |           |
|         | Alumina/Hydrate  | MT   | 21,177    | 17,784    | 11,190    | 6,297     | 4,124     |
|         | Aluminium        | MT   | 2,05,797  | 1,66,650  | 1,35,193  | 1,23,095  | 1,14,082  |
|         | Power            | MU   | 406       | 498       | 411       | 342       | 225       |