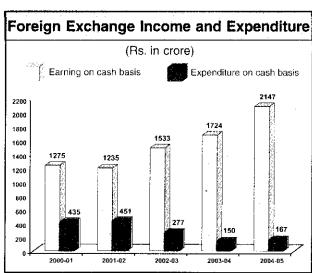

#### **FINANCIAL**

|                      | Unit         | 2004-05  | 2003-04  |
|----------------------|--------------|----------|----------|
| Export Turnover      | Rs. in crore | 2,200.25 | 1,717.27 |
| Gross Sales          | Rs. in crore | 4,439.99 | 3,348.57 |
| Profit Before Tax    | Rs. in crore | 1,870.27 | 1,052.76 |
| Profit After Tax     | Rs. in crore | 1,234.84 | 737.37   |
| Earning Per Share    | In Rs.       | 19.17    | 11.44    |
| Book Value per Share | In Rs.       | 72.91    | 58.31    |
| Dividend             | In %         | 40.00    | 40.00    |