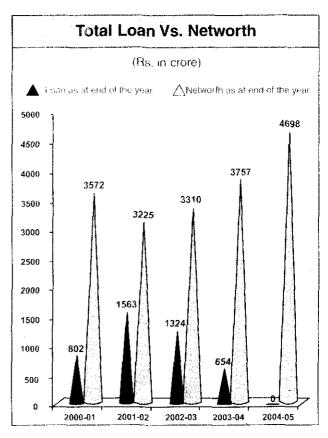

n the process of stabilization and absorption.                                                           |
| - | Innovatherm prebake heat regulation system for Bake Oven.                                                                                                            | 2001-02           | Fully absorbed                            |                                                                                                           |
|   | ALPSYS pot regulation system in Potline-III under expansion from AP.                                                                                                 | 2001-02           | Fully absorbed                            |                                                                                                           |





### Report on Corporate Governance

#### Philosophy

NALCO believes in practicing good Corporate Governance, attaining maximum level of transparency, accountability and equity in all facets of its operations and in all its interactions with its stakeholders viz. shareholders, employees, customers, Government, bankers, society at large etc.

#### Board of Directors

The Board of Directors of the Company comprised of nine directors viz. Chairman-cum-Managing Director (Executive Chairman), five executive directors and three non-executive directors as on 31.03.2005. In terms of Clause 49 of the Listing Agreement with Stock Exchanges, at least half of the Board should comprise of independent directors. Out of three non-executive directors, one is independent director in terms of Clause 49 of