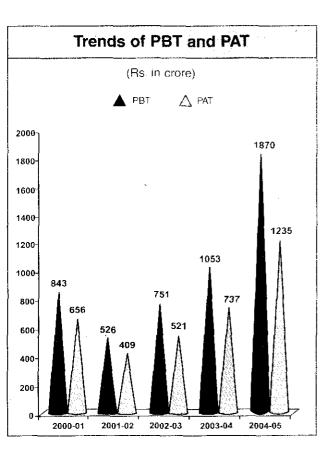

#### **FINANCIAL**

|                      | Unit         | 2004-05  | 2003-04  |
|----------------------|--------------|----------|----------|
| Export Turnover      | Rs. in crore | 2,200.25 | 1,717.27 |
| Gross Sales          | Rs. in crore | 4,439.99 | 3,348.57 |
| Profit Before Tax    | Rs. in crore | 1,870.27 | 1,052.76 |
| Profit After Tax     | Rs. in crore | 1,234.84 | 737.37   |
| Earning Per Share    | In Rs.       | 19.17    | 11.44    |
| Book Value per Share | In Rs.       | 72.91    | 58.31    |
| Dividend             | In %         | 40.00    | 40.00    |