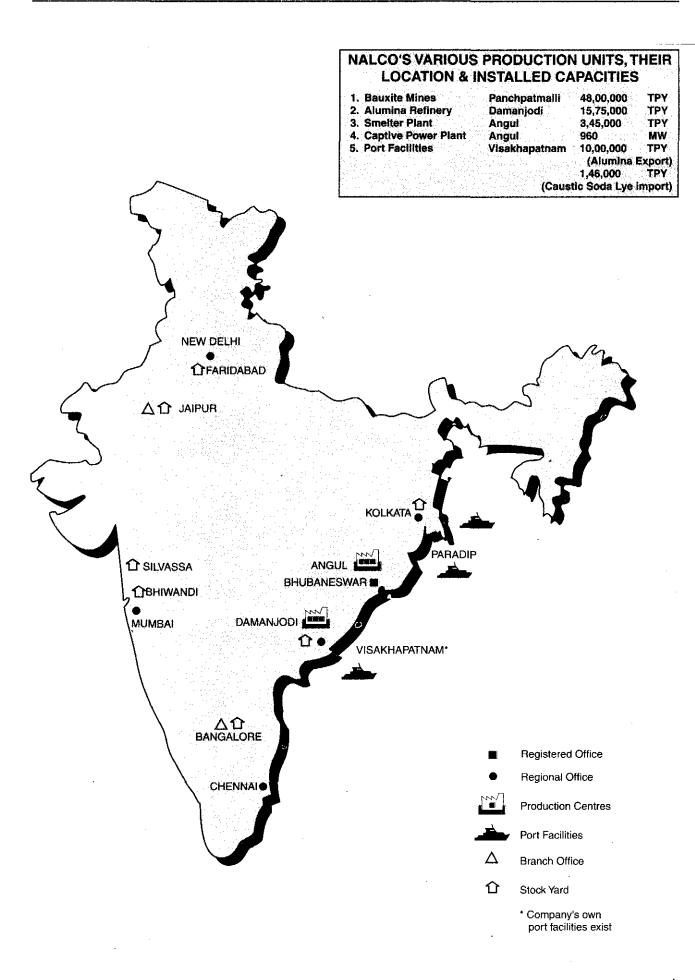

mpany has not issued debentures during the year and hence requirement of reporting regarding creation of securities in respect of debentures issued does not arise.
- xx. The company has not raised any money by public issue during the year.
- xxi. According to the information and explanations given to us, no fraud by the Company has been noticed or reported during the course of our audit. As regards fraud on the Company, in one case, one transport contractor has forged the signature of officers of the Company and has claimed false bills, the amount of which is being worked out. The business with the contractor has been suspended and the amount will be recovered from his pending bills.

For SRB & Associates Chartered Accountants

S.C. Bhadra Partner Membership No.17054

w Delhi ne 10, 2005



### Balance Sheet as at March 31, 2005

(Rupees in crores) As at As at Schedule March 31, 2005 March 31, 2004 SOURCES OF FUNDS Shareholders' Funds: Share capital Α 644.31 644.31 Reserves and Surplus В 4,053.50 3,112.36 Loan Funds: Secured loans 654.39 Deferred Tax Liability (Net) 609,99 TOTAL 5,350,26 5,021.05 APPLICATION OF FUNDS Fixed Assets: D Gross Block 8,784.55 8.092.87 Less:Depreciation 4,645.55 4,189.39 Net Block 4,139.00 3,903.48 Capital Work-in-Progress E 206.61 791.34 4,345.61 4,694.82 Investments 200.00 Current Assets, Loans and Advances: G Inventories 529.06 480.48 Sundry Debtors 92.81 102.24 Cash and Bank Balances 755.21 98.36 Other Current Assets 82.01 86.51 Loans and Advances 351.95 222.92 1,811.04 990.51 Less: Current Liabilities & Provisions: Liabilities Н 547.88 616.25